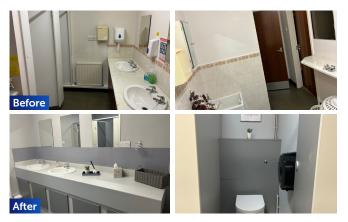

# Refurbishment of ladies section washroom at Doncaster Town Moor Golf Club

The Doncaster Town Moor Golf Club, a historic and esteemed golf club, recognised the need to upgrade its facilities to provide a more comfortable and modern experience for its members. The ladies section washroom was notably outdated, with decor and amenities that had not been refreshed for several years.

### **Scope of Work**

- **Redecoration:** Removal of old wallpaper and paint. Application of fresh, modern paint colours to create a welcoming ambiance.
- **Toilet Cubicles:** Installation of new, high-quality toilet cubicles that offer greater privacy and comfort. Replacement of old cisterns with modern, water-saving alternatives.
- Vanity Units: Installation of sleek, contemporary vanity units with ample vanity space and easy-to-clean surfaces.Integration of modern sinks and taps that blend style with functionality.
- **Flooring:** Removal of old flooring and installation of new, durable, and slip-resistant flooring to enhance safety and aesthetic appeal.
- **Lighting**: Upgrade to LED lighting to improve energy efficiency and provide bright, even illumination.
- Accessories: Decoration with modern accessories, including mirrors, soap dispensers, and hand towel baskets, to complete the contemporary look.

#### Results

- Enhanced Member Experience: Members have expressed high satisfaction with the modern, clean, and comfortable facilities.
- Increased Usage: There has been a noticeable increase in the use of the washroom, reflecting the positive reception of the improvements.
- Sustainability: The energy-efficient lighting and watersaving fixtures have contributed to reduced operational costs and a smaller environmental footprint.